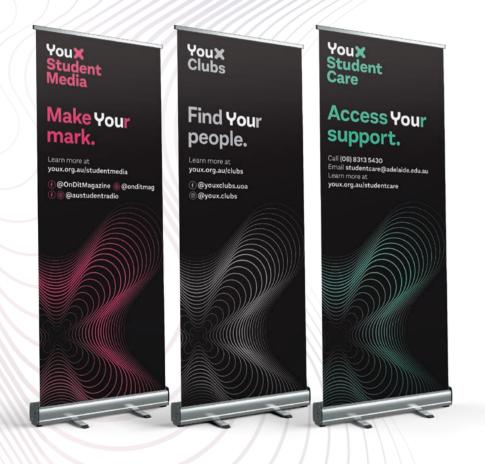

# ANDisability AustralianNetworkonDisability

**▼ @ANDisability** 

In ANDisability

#ANDCONF23

Brand application only. Brand developed by Nation Creative

Blend provided invaluable design expertise for our recent organisational rebrand rollout.

The quality of work and customer service was exceptional, with hundreds of assets and individual designs required.

Their attention to detail and creative flair was vital in helping us meet a very challenging project deadline.